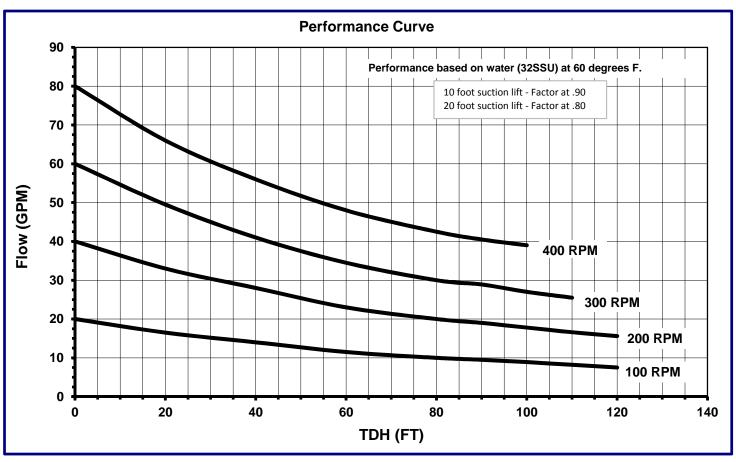

## **Technical Specifications:**

| Typical Flow Range: | 0 - 70 GPM              |
|---------------------|-------------------------|
| Displacement:       | 0.11 gallons/revolution |
| Operating Speeds:   | Up to 400 RPM           |
| Discharge Pressure: | Up to 52psi operating   |
|                     | Up to 110psi stall      |
|                     | pressure                |
| Suction Pressure:   | 28ft lift to 30psi      |
| Fittings:           | 3" 150# Flanged         |