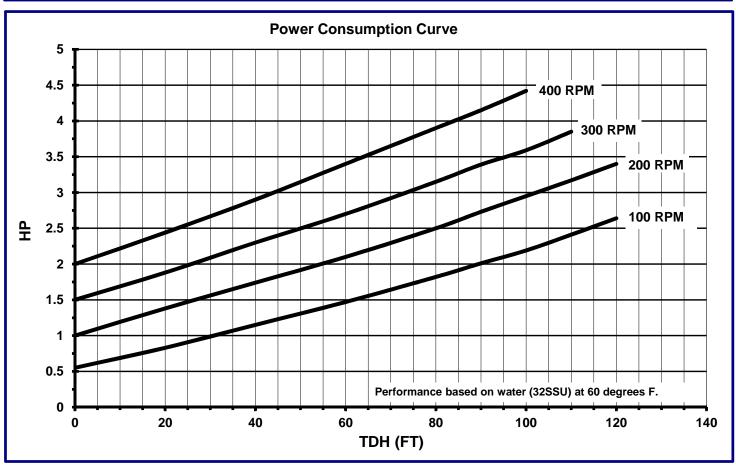

## **Technical Specifications:**

| Typical Flow Range: | 0 - 70 GPM              |
|---------------------|-------------------------|
| Displacement:       | 0.11 gallons/revolution |
| Operating Speeds:   | Up to 400 RPM           |
| Discharge Pressure: | Up to 52psi operating   |
|                     | Up to 110psi stall      |
|                     | pressure                |
| Suction Pressure:   | 28ft lift to 30psi      |
| Fittings:           | 3" 150# Flanged         |